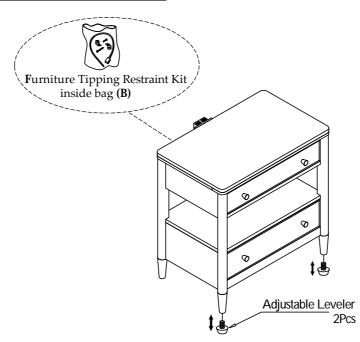

### Components and Hardware List

US**B** Adapter

Furniture Tipping Restraint Kit

 $(\mathbf{B})$ 

1 set.

Screw Driver not included

Page 1 of 1

For product and personal safety, a Furniture Tipping Restraint kit has been included with this unit which can help to minimize the risk of the unit accidentally tipping forward, if used and properly installed per the kit manufacturer's instructions.