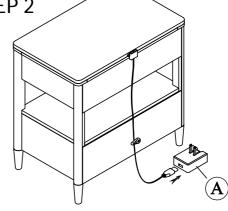

#### Made in Viet Nam

**37568 2-D**rawer Nightstand

STEP 1

(A)

Attention

- USB plug attached inside the drawer box
- Plug it into the USB to use

STEP 2

STEP 3