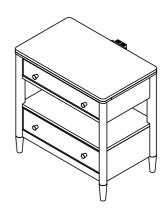

#### Made in Viet Nam

**37568 2-D**rawer Nightstand

STEP 1

(A)

Attention

- USB plug attached inside the drawer box
- Plug it into the USB to use

STEP 2

STEP 3