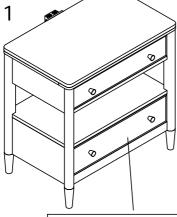

#### Made in Viet Nam

**37568 2-D**rawer Nightstand

STEP 1

(A)

Attention

- USB plug attached inside the drawer box
- Plug it into the USB to use

STEP 2

STEP 3